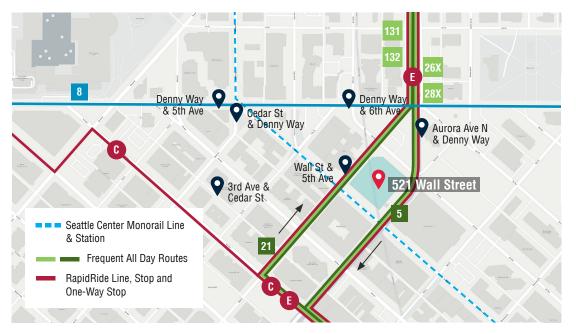

#### **Bus Routes**

Denny Way & 5th Ave

Route 8

Denny Way & 6th Ave

Route 8

Cedar St & Denny Way

Route 3,4

Aurora Ave N & Denny Way
Route 5, 26, 28, E Line

3rd Ave & Cedar St

Route 1, 2, 3, 4, 13, 14, 19, 24, 27, 33,

36, 124

Wall St & 5th Ave

Route 5, 21, 26, 28, 55, 131, 132, E Line