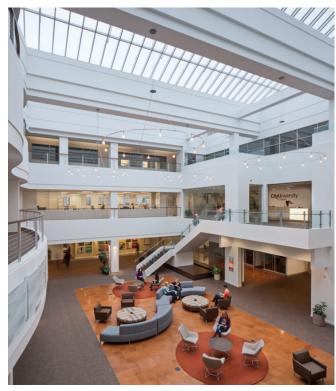

## 6th & Wall 521 Wall St, Seattle, WA 98121

6th & Wall is signature style neatly occupying an entire block in one of Seattle's most dynamic neighborhoods. The turreted entrance, elegant lobby and light-filled central atrium immediately tell your visitors that they have arrived in a remarkable place. The impression continues into your premises which offer panoramic views of the neighborhood and Seattle's Central Business District immediately to the south.

- . On Metro Free Bus Zone
- · Large, efficient floor plates
- Newly remodeled lobby with soaring atrium
- · Heavy live floor loads
- · Large freight elevator

HIGH QUALITY OFFICE MULTI-PURPOSE SPACE