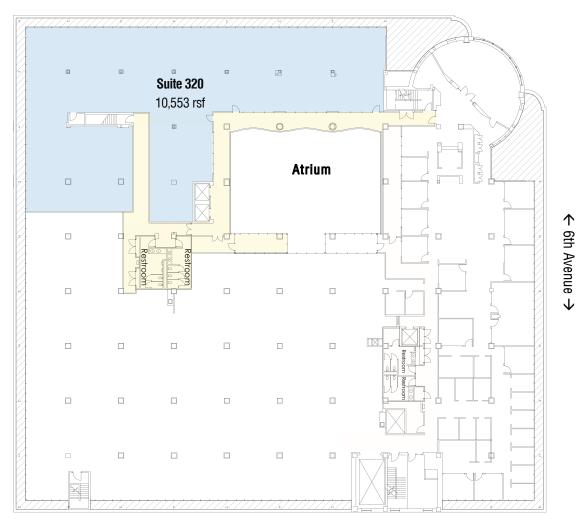

### ← Wall Street →

Floor 3 | Available space - 10,553 rsf

Total Available Space

Common Area

**£**asabey