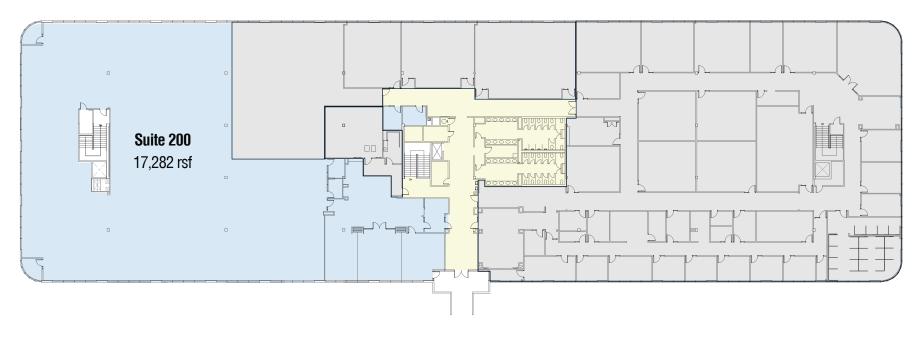

## Everett Technical Park I 1615 75<sup>th</sup> St SW, Everett, WA 98203

**TOTAL AVAILABLE SPACE** – 38,489 RSF

**SUITE 110** – 21,207 RSF

**SUITE 200** – 17,282 RSF

LOCATED IN THE HEART OF THE PACIFIC NORTHWEST'S BOOMING COMMERCIAL AERONAUTICS INDUSTRY

## Everett Technical Park I 1615 75<sup>th</sup> St SW, Everett, WA 98203

**TOTAL AVAILABLE SPACE** – 38,489 RSF

**SUITE 110** – 21,207 RSF **SUITE 200** – 17,282 RSF

Sabey's Everett properties, Everett Technology Campus I and Everett Technology Campus IV (Build to Suit) are both located in the heart of the Pacific Northwest's booming commercial aeronautics industry and immediately adjacent to Boeing's 747 and 787 manufacturing facilities. The sites have excellent access to transportation corridors. Please click on the respective links for additional information. Everett Technical Park I is a 95,000 sf 2 story building located in the heart of the Everett industrial hub. Only minutes from the Boeing complex with excellent access to transportation corridors. Ideally suited for office, call center, education/training, the building is supplied with ample electricity and fiber connectivity. Generous column spacing of 24' x 27' on the first floor and 24' x 54' on the second provide maximally efficient layout options. Generous parking.

**AMPLE ELECTRICITY &** FIBER CONNECTIVITY

**SUITE 110** – 21,207 RSF **SUITE 200** – 17,282 RSF

Total Available Space

Common Area

## Everett Technical Park I 1615 75<sup>th</sup> St SW, Everett, WA 98203

**SUITE 110** – 21,207 RSF **SUITE 200** – 17,282 RSF

Total Available Space

Common Area

Leased Space