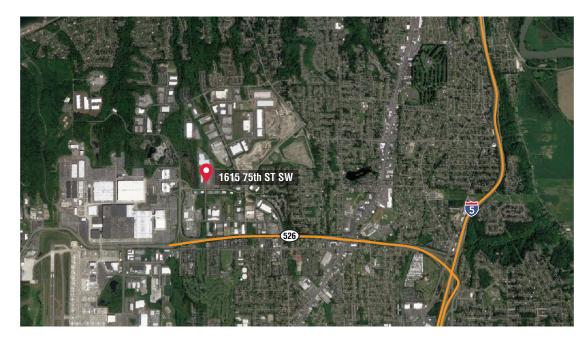

## Everett Technical Park I 1615 75<sup>th</sup> St SW, Everett, WA 98203

**TOTAL AVAILABLE SPACE** – 38,489 RSF

**SUITE 110** – 21,207 RSF

**SUITE 200** – 17,282 RSF

LOCATED IN THE HEART OF THE PACIFIC NORTHWEST'S BOOMING COMMERCIAL AERONAUTICS INDUSTRY

## Everett Technical Park I 1615 75<sup>th</sup> St SW, Everett, WA 98203

**TOTAL AVAILABLE SPACE** – 38,489 RSF

**SUITE 110** – 21,207 RSF **SUITE 200** – 17,282 RSF

Sabey's Everett properties, Everett Technology Campus I and Everett Technology Campus IV (Build to Suit) are both located in the heart of the Pacific Northwest's booming commercial aeronautics industry and immediately adjacent to Boeing's 747 and 787 manufacturing facilities. The sites have excellent access to transportation corridors. Please click on the respective links for additional information. Everett Technical Park I is a 95,000 sf 2 story building located in the heart of the Everett industrial hub. Only minutes from the Boeing complex with excellent access to transportation corridors. Ideally suited for office, call center, education/training, the building is supplied with ample electricity and fiber connectivity. Generous column spacing of 24' x 27' on the first floor and 24' x 54' on the second provide maximally efficient layout options. Generous parking.