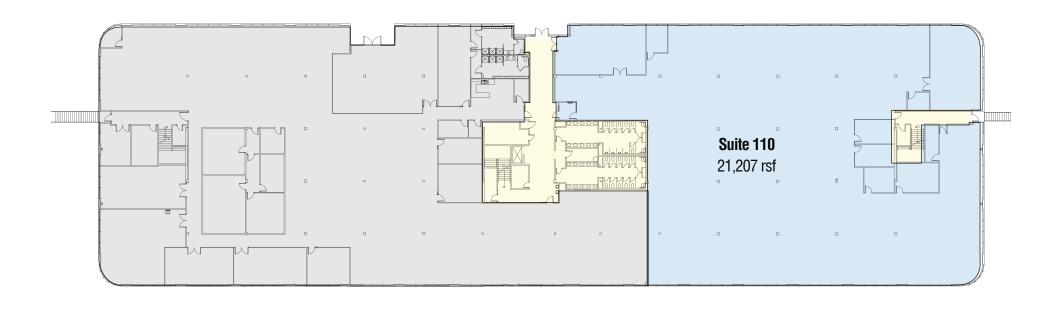

## Everett Technical Park I 1615 75<sup>th</sup> St SW, Everett, WA 98203

**TOTAL AVAILABLE SPACE** – 38,489 RSF

**SUITE 110** – 21,207 RSF

**SUITE 200** – 17,282 RSF

LOCATED IN THE HEART OF THE PACIFIC NORTHWEST'S BOOMING COMMERCIAL AERONAUTICS INDUSTRY

## Everett Technical Park I 1615 75<sup>th</sup> St SW, Everett, WA 98203

**TOTAL AVAILABLE SPACE** – 38,489 RSF

**SUITE 110** – 21,207 RSF **SUITE 200** – 17,282 RSF

Sabey's Everett properties, Everett Technology Campus I and Everett Technology Campus IV (Build to Suit) are both located in the heart of the Pacific Northwest's booming commercial aeronautics industry and immediately adjacent to Boeing's 747 and 787 manufacturing facilities. The sites have excellent access to transportation corridors. Please click on the respective links for additional information. Everett Technical Park I is a 95,000 sf 2 story building located in the heart of the Everett industrial hub. Only minutes from the Boeing complex with excellent access to transportation corridors. Ideally suited for office, call center, education/training, the building is supplied with ample electricity and fiber connectivity. Generous column spacing of 24' x 27' on the first floor and 24' x 54' on the second provide maximally efficient layout options. Generous parking.

**AMPLE ELECTRICITY &** FIBER CONNECTIVITY

**SUITE 110** – 21,207 RSF **SUITE 200** – 17,282 RSF

Total Available Space

Common Area

## Everett Technical Park I 1615 75<sup>th</sup> St SW, Everett, WA 98203

**SUITE 110** – 21,207 RSF **SUITE 200** – 17,282 RSF

Total Available Space

Common Area

Leased Space