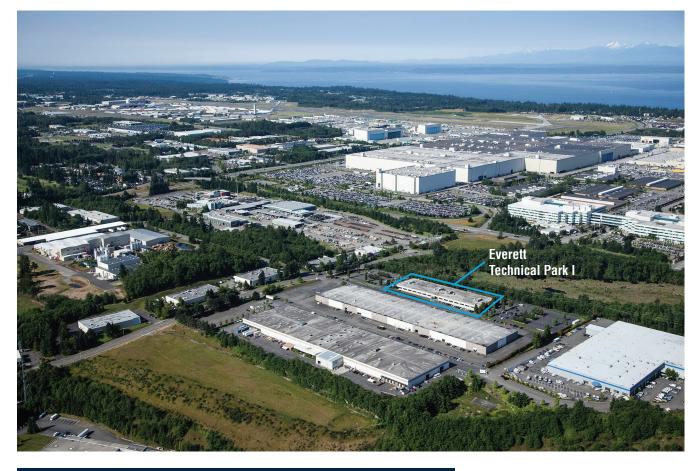

## Everett Technical Park I 1615 75<sup>th</sup> St SW, Everett, WA 98203

**TOTAL AVAILABLE SPACE** – 38,489 RSF

**SUITE 110** – 21,207 RSF

**SUITE 200** – 17,282 RSF

LOCATED IN THE HEART OF THE PACIFIC NORTHWEST'S BOOMING COMMERCIAL AERONAUTICS INDUSTRY

## Everett Technical Park I 1615 75<sup>th</sup> St SW, Everett, WA 98203

**TOTAL AVAILABLE SPACE** – 38,489 RSF

**SUITE 110** – 21,207 RSF **SUITE 200** – 17,282 RSF

Sabey's Everett properties, Everett Technology Campus I and Everett Technology Campus IV (Build to Suit) are both located in the heart of the Pacific Northwest's booming commercial aeronautics industry and immediately adjacent to Boeing's 747 and 787 manufacturing facilities. The sites have excellent access to transportation corridors. Please click on the respective links for additional information. Everett Technical Park I is a 95,000 sf 2 story building located in the heart of the Everett industrial hub. Only minutes from the Boeing complex with excellent access to transportation corridors. Ideally suited for office, call center, education/training, the building is supplied with ample electricity and fiber connectivity. Generous column spacing of 24' x 27' on the first floor and 24' x 54' on the second provide maximally efficient layout options. Generous parking.