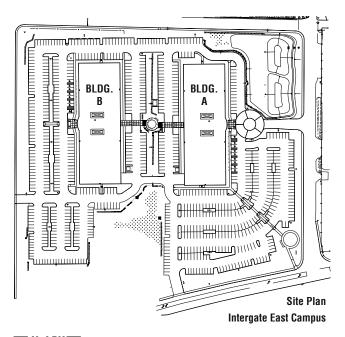

TOTAL AVAILABLE SPACE – 19,289 RSF

Two 2-story buildings on private 12 acre campus setting. Surrounded by lush, mature landscaping. Sidewalks, stairs and outdoor seating area connect the buildings. Graceful porticoes define and shelter the entrances of each. Ample surface parking on campus. Signage options available.