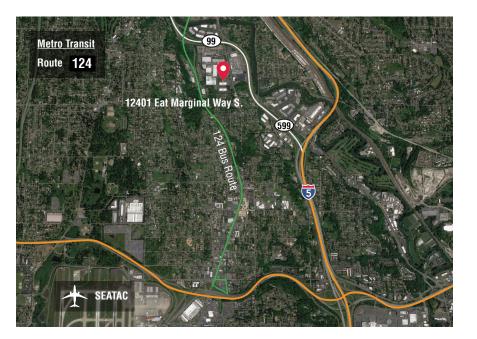

## Intergate East Campus - Building A 12401 East Marginal Way S., Seattle, WA 98168

TOTAL AVAILABLE SPACE – 19,289 RSF

Matterport 3D virtual tour: https://sabey.com/12501a

*INTERGATE EAST CAMPUS - HIGH EFFICIENCY ENVIRONMENT PERFECT FOR FLEX-TECH AND LIGHT MANUFACTURING* 

## Intergate East Campus - Building A 12401 East Marginal Way S., Seattle, WA 98168

*HIGH QUALITY OFFICE MULTI-PURPOSE SPACE* 

TOTAL AVAILABLE SPACE – 19,289 RSF

Two 2-story buildings on private 12 acre campus setting. Surrounded by lush, mature landscaping. Sidewalks, stairs and outdoor seating area connect the buildings. Graceful porticoes define and shelter the entrances of each. Ample surface parking on campus. Signage options available.