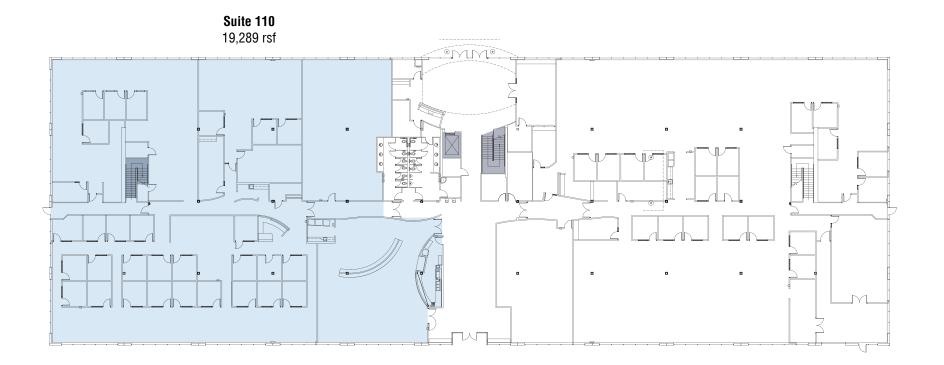

## Intergate East Campus - Building A 12401 East Marginal Way S., Seattle, WA 98168

TOTAL AVAILABLE SPACE – 19,289 RSF

Floor 1 | Available space - 19,289 rsf

Total Available Space: 19,289 rsf

Vertical Penetrations

Common Area

Joe Sabey joes@sabey.com 206.281.8700 Clete Casper cletec@sabey.com 206.277.5229

12201 Tukwila International Blvd. 4th Floor Seattle. WA 98168

sabey