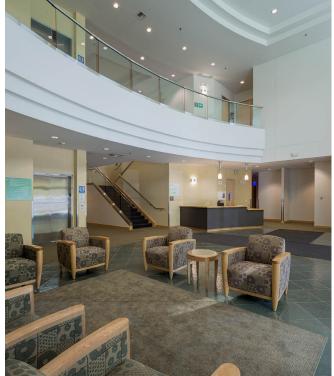

## Highlights

- Each building is 83,414 sf rentable
- Well-appointed reception
  area and elevator lobbies
- Three stairwells with one passenger elevator
- Spacious cafeteria and dining room
- Floor to ceiling heights 10'
- Generous column spacing – 31' x 30'
- Large floor plates
- Low operating costs
- · Ample free parking
- Great accessibility