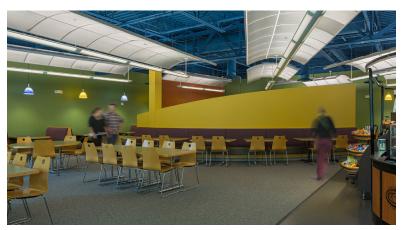

## Highlights

- Each building is 83,414 sf rentable
- Well-appointed reception
  area and elevator lobbies
- Three stairwells with one passenger elevator
- Spacious cafeteria and dining room
- Floor to ceiling heights 10'
- Generous column spacing – 31' x 30'
- Large floor plates
- Low operating costs
- · Ample free parking
- Great accessibility