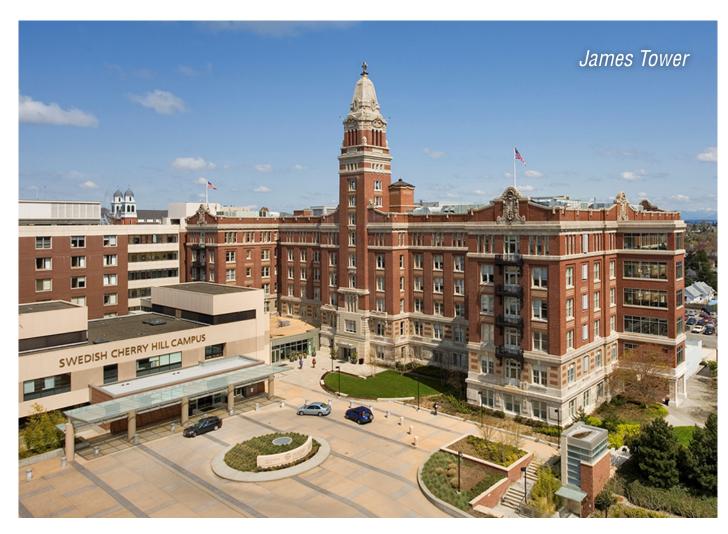

## James Tower 550 17th Avenue Seattle WA 98122

# ON-CAMPUS MEDICAL OFFICE SPACE

James Tower Life Sciences Building is part of the Swedish Medical Center Cherry Hill campus, adjacent to Seattle University and just a few blocks from Harborview and Virginia Mason Hospitals and Swedish Medical Center at First Hill. James Tower, a beautiful renovation of the historic 1910 Providence Hospital, is occupied by some of the most advanced medical services in the world.

Just five minutes from downtown, James Tower offers spectacular panoramic views of Elliott Bay, Downtown Seattle and the Cascade Mountain Range. It is easily reached via the main venues of I-5, I-90, and 23rd Avenue.

### **JAMES TOWER**

Cherry Hill Campus

550 17th Avenue Seattle WA 98122