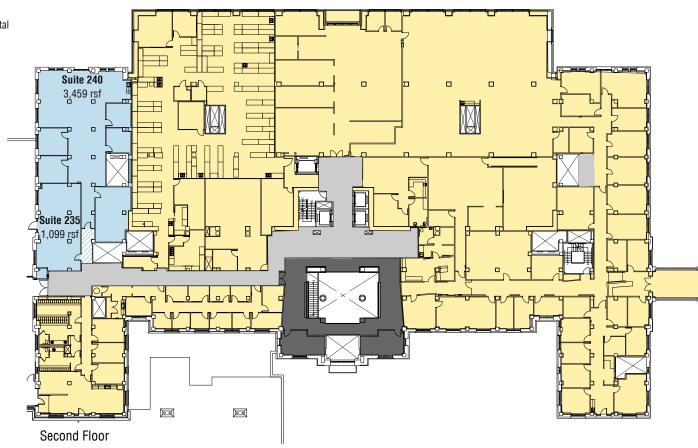

## James Tower 550 17th Avenue Seattle WA 98122

### **TOTAL AVAILABLE SPACE** – 4,558 RSF

**SUITE 240 - 3.459 RSF** 

**SUITE 235 - 1.099 RSF** 

## James Tower 550 17th Avenue Seattle WA 98122

**TOTAL AVAILABLE SPACE** – 4,558 RSF

**SUITE 240 - 3.459 RSF** 

**SUITE 235 -** 1,099 RSF

**SUITE 240 -** 3,459 RSF

**SUITE 235 -** 1,099 RSF

Total Available Space // 4,558 rsf

Building Common // 2,807 sf total

Leased